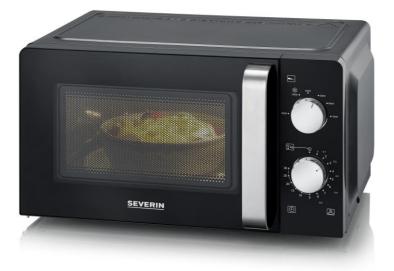

#### MW 7781 Microwave with grill function 2-in-1

#### USP in overview:

- Compact design
  - 17L capacity perfectly suitable for any kitchen and household.
- With 9 power levels and practical defrost function so even frozen dishes can be heated gently.
- Microwave and grill can be switched separately and combined
- Grill grate included for perfect results
- Handle and knob with chrome elements

**Compact and narrow design** perfect for every kitchen and every household.