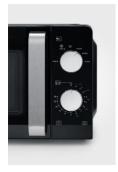

#### USP in overview:

- Compact design
  - 17L capacity perfectly suitable for any kitchen and household.
- With 9 power levels and practical defrost function so even frozen dishes can be heated gently.
- Microwave and grill can be switched separately and combined
- Grill grate included for perfect results
- Handle and knob with chrome elements

### **Productdetails**

Practical turntable and grill grate Easy to remove and easy to clean.

Microwave and grill can be combined 9 different power levels included defrost function.

**30 minutes timer** with signal tone after the set time.