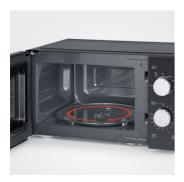

### **Productdetails**

Practical turntable and grill grate Easy to remove and easy to clean.

Microwave and grill can be combined 9 different power levels included defrost function.

**30 minutes timer** with signal tone after the set time.