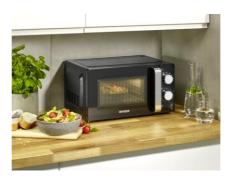

## COMPACT DESIGN - IDEAL FOR HEATING, GRILLING & GRATINATING.

#### MW 7781 Microwave with grill function 2-in-1

#### USP in overview:

- Compact design
  - 17L capacity perfectly suitable for any kitchen and household.
- With 9 power levels and practical defrost function so even frozen dishes can be heated gently.
- Microwave and grill can be switched separately and combined
- Grill grate included for perfect results
- Handle and knob with chrome elements

**Compact and narrow design** perfect for every kitchen and every household.